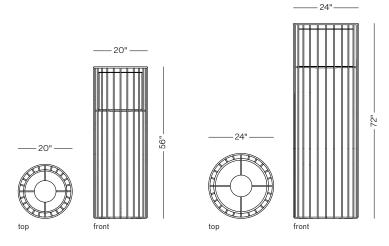

| PRODUCT                                                                                                    | SPECIFICATIONS                                                                                            | TOTAL DIMENSIONS |  |
|------------------------------------------------------------------------------------------------------------|-----------------------------------------------------------------------------------------------------------|------------------|--|
| The Inner Beauty light's prominent solid steel tubing, inspired by a Roman column, encases the linen inner | Solid steel bar available in a smoked brass, polished chrome, burnt copper, gloss or flat black and white | Dia 32" H 16"    |  |