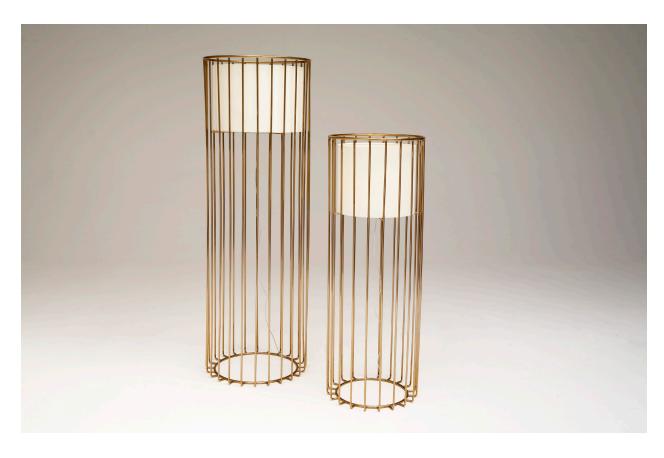

| PRODUCT                                                                                                    | SPECIFICATIONS                                                                                            | TOTAL DIMENSIONS |  |
|------------------------------------------------------------------------------------------------------------|-----------------------------------------------------------------------------------------------------------|------------------|--|
| The Inner Beauty light's prominent solid steel tubing, inspired by a Roman column, encases the linen inner | Solid steel bar available in a smoked brass, polished chrome, burnt copper, gloss or flat black and white | Dia 32" H 16"    |  |

custom colors. White linen shade.

powder coat. Powder coat finishes are available in

inspired by a Roman column, encases the linen inner shade. This subtle yet commanding lighting solution illuminates your environment with a determined glow.